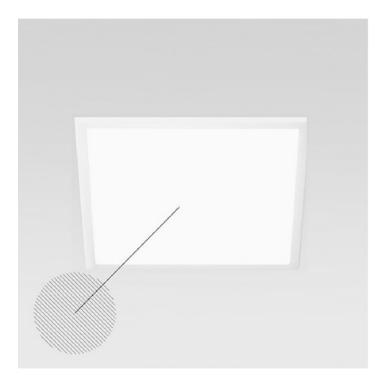

## Trybeca Square, Prismatic - 300mm - Trim

## Reggiani

No. X.ZC0H0.HQ31

Ideal for transforming interiors with diffuse a lighting, Trybeca is a family of recessed, surface-mounted and pendant luminaires based on the clean lines of three simple shapes: circle, square and rectangle. Trybeca comes with three interchangeable spacers that can be used for recessed, flush or drop mounting of the diffuser. The Trybeca Recessed Drop version has a diffuser that drops further for even softer and more aesthetically pleasing light distribution.