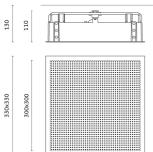

## Trybeca Square, Prismatic - 300mm - Trim

## Reggiani

No. X.ZC0H0.HQ31

Ideal for transforming interiors with diffuse a lighting, Trybeca is a family of recessed, surface-mounted and pendant luminaires based on the clean lines of three simple shapes: circle, square and rectangle. Trybeca comes with three interchangeable spacers that can be used for recessed, flush or drop mounting of the diffuser. The Trybeca Recessed Drop version has a diffuser that drops further for even softer and more aesthetically pleasing light distribution.

| Technical                     |                                     | Photometric                  |                          |
|-------------------------------|-------------------------------------|------------------------------|--------------------------|
| Mounting<br>Flux<br>IP Rating | Ceiling<br>1561lm                   | Colour Temp<br>CRI<br>Source | 3000K<br>>90<br>Recessed |
| Physical                      |                                     | Electrical                   |                          |
| Material                      | Die-cast aluminum,<br>Technopolymer | Power                        | 15W                      |