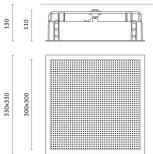

## Reggiani

No. X.ZC0E0.QT12

Ideal for transforming interiors with diffuse a lighting, Trybeca is a family of recessed, surface-mounted and pendant luminaires based on the clean lines of three simple shapes: circle, square and rectangle. Trybeca comes with three interchangeable spacers that can be used for recessed, flush or drop mounting of the diffuser. The Trybeca Recessed Drop version has a diffuser that drops further for even softer and more aesthetically pleasing light distribution.

| Technical          |         | Photometric   |                 |
|--------------------|---------|---------------|-----------------|
| Mounting IP Rating | Ceiling | CRI<br>Source | >80<br>Recessed |

| Physical |                                     | Electrical |       |
|----------|-------------------------------------|------------|-------|
| Material | Die-cast aluminum,<br>Technopolymer | Power      | 26.7W |