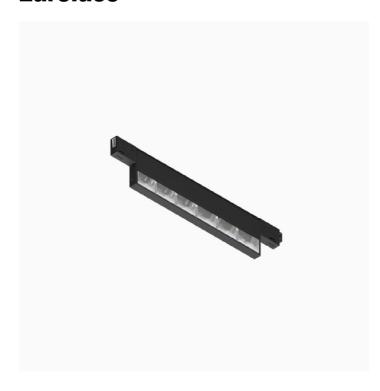

## Incline Wall Washer, Wall Washer Drop - 250mm

## Reggiani

No. X.PP62H.HQ12

Incline has been designed to bring you a miniaturised yet high performing, integrated track lighting solution. The unique micro fixture is completely integrated inside the 14mm aperture of the 3-circuit track.