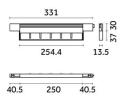

**Technical** 

## Mounting Track Mounted Colour Temp 3000K (Standard) Flux 988Im CRI >90 IP Rating Source Track

**Photometric** 

| Physical |                                                 | Electrical |       |
|----------|-------------------------------------------------|------------|-------|
| Material | Extruded aluminum,<br>thermoplastic<br>material | Power      | 10.1W |