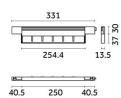

# **Euroluce**



# Incline Wall Washer, Wall Washer Drop - 250mm

Reggiani

No. X.PP62H.HC31

Incline has been designed to bring you a miniaturised yet high performing, integrated track lighting solution. The unique micro fixture is completely integrated inside the 14mm aperture of the 3-circuit track.



Flux

Embossed matt black

## **Technical**

Mounting Track Mounted 836lm **IP** Rating

Colour Temp CRI Source

3000K (Standard on request) >98 Track

### Physical

### **Electrical**

Power

**Photometric** 

Material

Extruded aluminum, thermoplastic material

10.1W



www.euroluce.com.au | sales@euroluce.com.au | 2024

Our product range updates frequently. All product specifications and data are subject to change without warning in order to improve reliability, function, performance or otherwise. We make every effort to ensure the accuracy of our product images, however due to different lighting and screens used for viewing, the calcust may vary, images are indicative of the quality and style of the product turney to represent the precise details of the product you receive. This is because we are constantly working to make improvements. For aesthetic reasons, cables and/or electrical elements are often not shown. Refer to technical data sheets for all technical data. Images and calcust are not part of any contract or warranty in any way.