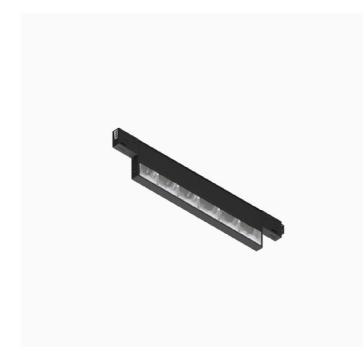

# Incline Wall Washer, Wall Washer Drop - 250mm

Reggiani

No. X.PP62H.HC31

Incline has been designed to bring you a miniaturised yet high performing, integrated track lighting solution. The unique micro fixture is completely integrated inside the 14mm aperture of the 3-circuit track.

Flux

Embossed matt black

## **Technical**

Mounting Track Mounted 836lm **IP** Rating

Colour Temp CRI Source

3000K (Standard on request) >98 Track