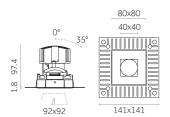

#### **Technical**

#### **Photometric**

| Mounting  | Downlight | Colour Temp | 4000K              |
|-----------|-----------|-------------|--------------------|
| Flux      | 1171lm    | Dimming     | no driver included |
| IP Rating | IP20      | Beam Angle  | 22°                |
|           |           | CRI         | >80                |
|           |           | Source      | Recessed           |

### Physical

#### **Electrical**

| Material | aluminum | Power            | 13.7W              |
|----------|----------|------------------|--------------------|
|          |          | Voltage          | 13.7W              |
|          |          | Driver           | no driver included |
|          |          |                  | 220/240 Vac 50/60  |
|          |          |                  | Hz                 |
|          |          | Insulation class | Class III          |