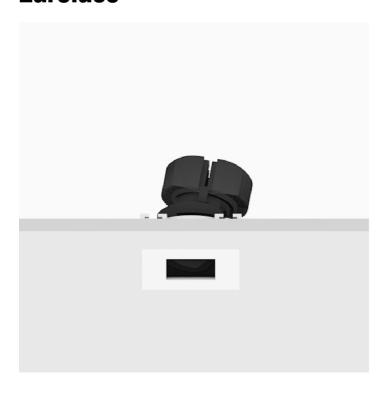

## Mood Pro Adjustable Square, M - Ø80mm

#### Reggiani

No. X.PP1DE.NN31

Mood Pro features the lighting body of the standard Mood, with increased performances: it offers twice the lumen output compared to the standard version. Mood Pro Adjustable can be adjusted on both axes and it enables simple, precise adjustment without the need for special tools.