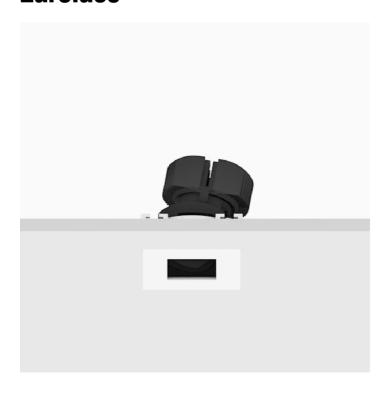

# Mood Pro Adjustable Square, M - Ø80mm

## Reggiani

No. X.PP1DB.HW12

Mood Pro features the lighting body of the standard Mood, with increased performances: it offers twice the lumen output compared to the standard version. Mood Pro Adjustable can be adjusted on both axes and it enables simple, precise adjustment without the need for special tools.