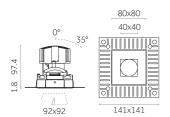

#### **Technical**

## **Photometric**

| Mounting  | Downlight | Colour Temp | 2700K              |
|-----------|-----------|-------------|--------------------|
| Flux      | 835lm     | Dimming     | no driver included |
| IP Rating | IP20      | Beam Angle  | 16°                |
|           |           | CRI         | >90                |
|           |           | Source      | Recessed           |

## **Electrical**

| Material | aluminum | Power            | 13.7W              |
|----------|----------|------------------|--------------------|
|          |          | Voltage          | 13.7W              |
|          |          | Driver           | no driver included |
|          |          |                  | 220/240 Vac 50/60  |
|          |          |                  | Hz                 |
|          |          | Insulation class | Class III          |