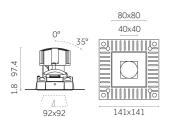

## **Photometric**

| Mounting  | Downlight | Colour Temp | 3000K              |
|-----------|-----------|-------------|--------------------|
| Flux      | 723lm     | Dimming     | no driver included |
| IP Rating | IP20      | Beam Angle  | 16°                |
|           |           | CRI         | >90                |
|           |           | Source      | Recessed           |

## **Electrical**

| Material | aluminum | Power            | 8.7W               |
|----------|----------|------------------|--------------------|
|          |          | Voltage          | 8.7W               |
|          |          | Driver           | no driver included |
|          |          |                  | 220/240 Vac 50/60  |
|          |          |                  | Hz                 |
|          |          | Insulation class | Class III          |