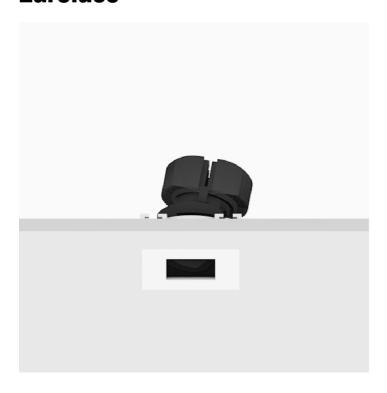

# Mood Pro Adjustable Square, M - Ø80mm

## Reggiani

No. X.PP1CB.HQ12

Mood Pro features the lighting body of the standard Mood, with increased performances: it offers twice the lumen output compared to the standard version. Mood Pro Adjustable can be adjusted on both axes and it enables simple, precise adjustment without the need for special tools.