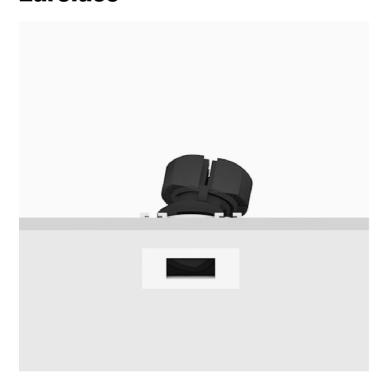

## Mood Pro Adjustable Square, M - Ø80mm

## Reggiani

No. X.PP1B0.HW31

Mood Pro features the lighting body of the standard Mood, with increased performances: it offers twice the lumen output compared to the standard version. Mood Pro Adjustable can be adjusted on both axes and it enables simple, precise adjustment without the need for special tools.