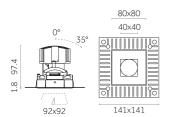

## Reggiani

No. X.PP1B0.HW31

Mood Pro features the lighting body of the standard Mood, with increased performances: it offers twice the lumen output compared to the standard version. Mood Pro Adjustable can be adjusted on both axes and it enables simple, precise adjustment without the need for special tools.

| Technical |           | Photometric |                    |
|-----------|-----------|-------------|--------------------|
| Mounting  | Downlight | Colour Temp | 2700K              |
| IP Rating | IP20      | Dimming     | no driver included |
|           |           | Beam Angle  | 8°                 |
|           |           | CRI         | >90                |
|           |           | Source      | Recessed           |

| Physical |          | Electrical       |                    |
|----------|----------|------------------|--------------------|
| Material | aluminum | Power            | 8.7W               |
|          |          | Voltage          | 8.7W               |
|          |          | Driver           | no driver included |
|          |          |                  | 220/240 Vac 50/60  |
|          |          |                  | Hz                 |
|          |          | Insulation class | Class III          |