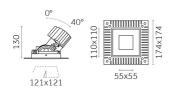

## Mood Pro Adjustable Square, Ø110mm

## Reggiani

No. X.PP15K.HW31

Mood Pro features the lighting body of the standard Mood, with increased performances: it offers twice the lumen output compared to the standard version. Mood Pro Adjustable can be adjusted on both axes and it enables simple, precise adjustment without the need for special tools.

| Technical             |           | Photometric                  |                          |
|-----------------------|-----------|------------------------------|--------------------------|
| Mounting<br>IP Rating | Downlight | Colour Temp<br>CRI<br>Source | 2700K<br>>90<br>Recessed |