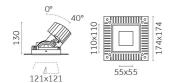

## Mood Pro Adjustable Square, Ø110mm

#### Reggiani

No. X.PP15E.HQ12

Mood Pro features the lighting body of the standard Mood, with increased performances: it offers twice the lumen output compared to the standard version. Mood Pro Adjustable can be adjusted on both axes and it enables simple, precise adjustment without the need for special tools.

#### **Photometric**

| Mounting  | Downlight |  |
|-----------|-----------|--|
| Flux      | 1966lm    |  |
| IP Rating | IP20      |  |

Colour Temp 3000K

Dimming no driver included

Beam Angle 27°

CRI >90

Source Recessed

#### **Electrical**

| Material | aluminum | Power            | 23.5W              |
|----------|----------|------------------|--------------------|
|          |          | Voltage          | 23.5W              |
|          |          | Driver           | no driver included |
|          |          |                  | 220/240 Vac 50/60  |
|          |          |                  | Hz                 |
|          |          | Insulation class | Class III          |