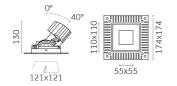

## Mood Pro Adjustable Square, Ø110mm

## Reggiani

No. X.PP14K.HW12

Mood Pro features the lighting body of the standard Mood, with increased performances: it offers twice the lumen output compared to the standard version. Mood Pro Adjustable can be adjusted on both axes and it enables simple, precise adjustment without the need for special tools.

| Technical             |           | Photometric                  |                          |
|-----------------------|-----------|------------------------------|--------------------------|
| Mounting<br>IP Rating | Downlight | Colour Temp<br>CRI<br>Source | 2700K<br>>90<br>Recessed |