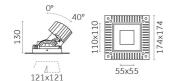

#### Reggiani

No. X.PP14H.NN12

Mood Pro features the lighting body of the standard Mood, with increased performances: it offers twice the lumen output compared to the standard version. Mood Pro Adjustable can be adjusted on both axes and it enables simple, precise adjustment without the need for special tools.

#### **Photometric**

4000K

>80

Recessed

no driver included

| Mounting  | Downlight | Colour Temp |  |
|-----------|-----------|-------------|--|
| Flux      | 1848lm    | Dimming     |  |
| IP Rating | IP20      | Beam Angle  |  |
|           |           | CRI         |  |
|           |           | Source      |  |