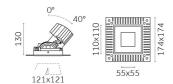

## Mood Pro Adjustable Square, Ø110mm

Reggiani

No. X.PP13K.NN31

Mood Pro features the lighting body of the standard Mood, with increased performances: it offers twice the lumen output compared to the standard version. Mood Pro Adjustable can be adjusted on both axes and it enables simple, precise adjustment without the need for special tools.

## Technical

Mounting Downlight

Colour Temp CRI Source

**Photometric** 

**Electrical** 

4000K >80 Recessed