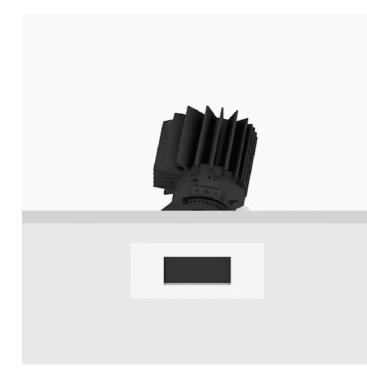

## Mood Pro Adjustable Square, Ø110mm

Reggiani

No. X.PP13K.NN31

Mood Pro features the lighting body of the standard Mood, with increased performances: it offers twice the lumen output compared to the standard version. Mood Pro Adjustable can be adjusted on both axes and it enables simple, precise adjustment without the need for special tools.