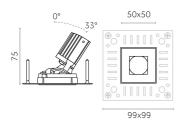

## Reggiani

No. X.PP12E.HQ12

Mood Pro features the lighting body of the standard Mood, with increased performances: it offers twice the lumen output compared to the standard version. Mood Pro Adjustable can be adjusted on both axes and it enables simple, precise adjustment without the need for special tools.

## **Photometric**

| Mounting  | Downlight | Colour Temp | 3000K              |
|-----------|-----------|-------------|--------------------|
| Flux      | 465lm     | Dimming     | no driver included |
| IP Rating | IP20      | Beam Angle  | 25°                |
|           |           | CRI         | >90                |
|           |           | Source      | Recessed           |

## **Electrical**

| •        |          |                  |                    |
|----------|----------|------------------|--------------------|
| Material | aluminum | Power            | 10.5W              |
|          |          | Voltage          | 10.5W              |
|          |          | Driver           | no driver included |
|          |          |                  | 220/240 Vac 50/60  |
|          |          |                  | Hz                 |
|          |          | Insulation class | Class III          |