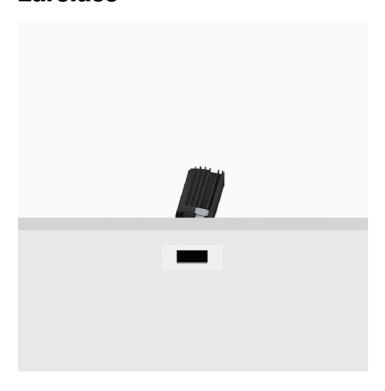

# Mood Pro Adjustable Square, Ø50mm

## Reggiani

No. X.PP12E.HQ12

Mood Pro features the lighting body of the standard Mood, with increased performances: it offers twice the lumen output compared to the standard version. Mood Pro Adjustable can be adjusted on both axes and it enables simple, precise adjustment without the need for special tools.