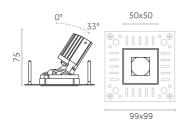

#### **Technical**

#### **Photometric**

| Downlight | Colour Temp | 4000K                             |
|-----------|-------------|-----------------------------------|
| 686lm     | Dimming     | no driver included                |
| IP20      | Beam Angle  | 11°                               |
|           | CRI         | >80                               |
|           | Source      | Recessed                          |
|           | 686lm       | 686lm Dimming IP20 Beam Angle CRI |

#### **Electrical**

| •        |          |                  |                    |
|----------|----------|------------------|--------------------|
| Material | aluminum | Power            | 10.5W              |
|          |          | Voltage          | 10.5W              |
|          |          | Driver           | no driver included |
|          |          |                  | 220/240 Vac 50/60  |
|          |          |                  | Hz                 |
|          |          | Insulation class | Class III          |