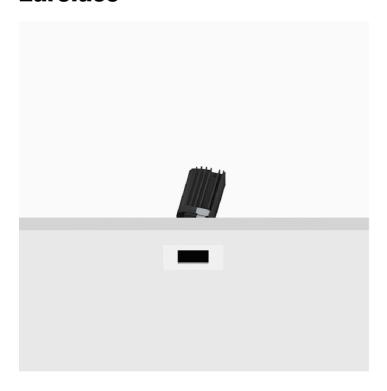

## Mood Pro Adjustable Square, Ø50mm

#### Reggiani

No. X.PP12B.NN31

Mood Pro features the lighting body of the standard Mood, with increased performances: it offers twice the lumen output compared to the standard version. Mood Pro Adjustable can be adjusted on both axes and it enables simple, precise adjustment without the need for special tools.