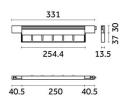

l Washer Drop - 250mm

Reggiani

No. X.NP62H.WQ12

Incline has been designed to bring you a miniaturised yet high performing, integrated track lighting solution. The unique micro fixture is completely integrated inside the 14mm aperture of the 3-circuit track.



Embossed matt white

## **Technical**

### **Photometric**

| Mounting  | Track Mounted | Colour Temp | 3500K (Standard |
|-----------|---------------|-------------|-----------------|
| Flux      | 1346lm        |             | on request)     |
| IP Rating |               | CRI         | >90             |
|           |               | Source      | Track           |
|           |               |             |                 |

#### Physical

#### **Electrical**

Power

Material

Extruded aluminum, thermoplastic material

14.3W



www.euroluce.com.au | sales@euroluce.com.au | 2024

Our product range updates frequently. All product specifications and data are subject to change without warning in order to improve reliability, function, performance or otherwise. We make every effort to ensure the accuracy of our product images, however due to different lighting and screens used for viewing, the calcust may vary, images are indicative of the quality and style of the product turney to represent the precise details of the product you receive. This is because we are constantly working to make improvements. For aesthetic reasons, cables and/or electrical elements are often not shown. Refer to technical data sheets for all technical data. Images and calcust are not part of any contract or warranty in any way.