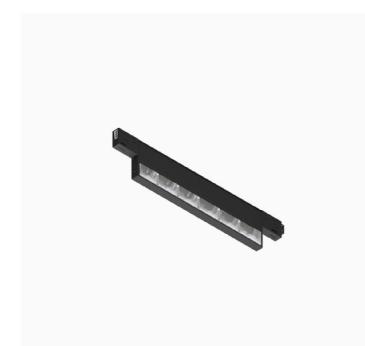

# Incline Wall Washer, Wall Washer Drop - 250mm

Reggiani

No. X.NP62H.WQ12

Incline has been designed to bring you a miniaturised yet high performing, integrated track lighting solution. The unique micro fixture is completely integrated inside the 14mm aperture of the 3-circuit track.