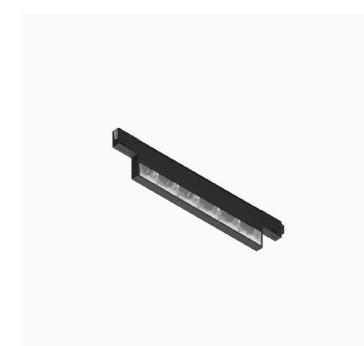

## Incline Wall Washer, Wall Washer Drop - 250mm

Reggiani

No. X.NP62H.HC12

Incline has been designed to bring you a miniaturised yet high performing, integrated track lighting solution. The unique micro fixture is completely integrated inside the 14mm aperture of the 3-circuit track.