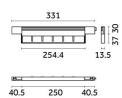

ne Wall Washer, Wall Washer Drop - 250mm

Reggiani

No. X.NP62H.HC12

Incline has been designed to bring you a miniaturised yet high performing, integrated track lighting solution. The unique micro fixture is completely integrated inside the 14mm aperture of the 3-circuit track.



### **Technical**

#### **Photometric**

| Mounting  | Track Mounted | Colour Temp | 3000K (Standard |
|-----------|---------------|-------------|-----------------|
| Flux      | 1139lm        |             | on request)     |
| IP Rating |               | CRI         | >98             |
|           |               | Source      | Track           |
|           |               |             |                 |

#### Physical

#### **Electrical**

Power

Material

Extruded aluminum, thermoplastic material

14.3W



www.euroluce.com.au | sales@euroluce.com.au | 2024

Our product range updates frequently. All product specifications and data are subject to change without warning in order to improve reliability, function, performance or otherwise. We make every effort to ensure the accuracy of our product images, however due to different lighting and screens used for viewing, the calcust may vary, images are indicative of the quality and style of the product turney to represent the precise details of the product you receive. This is because we are constantly working to make improvements. For aesthetic reasons, cables and/or electrical elements are often not shown. Refer to technical data sheets for all technical data. Images and calcust are not part of any contract or warranty in any way.