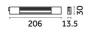

## **Euroluce**





40.5 125 40.5

## Incline Dark Performance, High Output - 125mm

Reggiani

No. X.MP62H.HQ21

Incline has been designed to bring you a miniaturised yet high performing, integrated track lighting solution. The unique micro fixture is completely integrated inside the 14mm aperture of the 3-circuit track.



Mounting

Flux

Black

#### **Technical**

# Track Mounted

731lm

IP Rating IP20

#### **Photometric**

Colour Temp 3000K (Standard) K
Dimming no driver included

Beam Angle 35°
CRI >90
Source Track

### **Physical**

### Material

Extruded aluminum, thermoplastic

material

## Electrical

Power 7.1W Voltage 7.1W

Driver no driver included

220/240 Vac 50/60

Hrz

Insulation class Class II