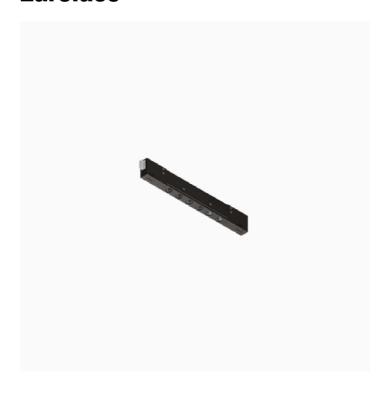

## Incline Dark Performance, High Output - 125mm

Reggiani

No. X.MP62H.HQ21

Incline has been designed to bring you a miniaturised yet high performing, integrated track lighting solution. The unique micro fixture is completely integrated inside the 14mm aperture of the 3-circuit track.