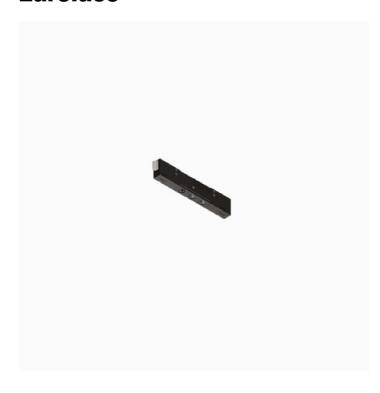

## Incline Dark Performance, High Output - 62,5mm

Reggiani

No. X.MP61M.HQ21

Incline has been designed to bring you a miniaturised yet high performing, integrated track lighting solution. The unique micro fixture is completely integrated inside the 14mm aperture of the 3-circuit track.

### **Photometric**

Mounting Track Mounter
Flux 313Im
IP Rating IP20

Colour Temp Dimming 3000K (Standard) K no driver included

Beam Angle 50°
CRI >90
Source Track

#### **Electrical**

Material Extruded aluminum,

thermoplastic material Power 3.5W Voltage 3.5W

Driver no driver included

220/240 Vac 50/60

Hrz

Insulation class Class II