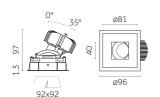

#### **Technical**

#### **Photometric**

 Mounting
 Downlight
 Colour Temp
 4000K

 Flux
 1247lm
 Dimming
 no driver included

 IP Rating
 IP20
 Beam Angle
 32°

 CRI
 >80

 Source
 Recessed

### **Physical**

#### **Electrical**

Material aluminum Power 13.7W Voltage 13.7W

Driver no driver included

220/240 Vac 50/60

Hz

Insulation class Class III