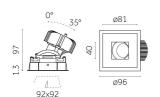

#### **Technical**

#### **Photometric**

Mounting Downlight
Flux 695Im
IP Rating IP20

Colour Temp 2700K
Dimming no driver included

Beam Angle 32°
CRI >90
Source Recessed

### **Physical**

#### **Electrical**

Material **aluminum** Power **8.7W**Voltage **8.7W** 

Driver no driver included

220/240 Vac 50/60

Hz

Insulation class Class III