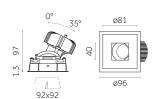

## Mood Pro Adjustable Square, M – Ø80mm – Trim

#### Reggiani

No. X.MP1CE.NN31

Mood Pro features the lighting body of the standard Mood, with increased performances: it offers twice the lumen output compared to the standard version. Mood Pro Adjustable can be adjusted on both axes and it enables simple, precise adjustment without the need for special tools.

#### **Photometric**

 Mounting
 Downlight
 Colour Temp
 4000K

 Flux
 870Im
 Dimming
 no driver included

 IP Rating
 IP20
 Beam Angle
 22°

 CRI
 >80

 Source
 Recessed