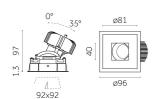

#### **Technical**

#### **Photometric**

| Mounting  | Downlight | Colour Temp | 2700K              |
|-----------|-----------|-------------|--------------------|
| Flux      | 586lm     | Dimming     | no driver included |
| IP Rating | IP20      | Beam Angle  | 12°                |
|           |           | CRI         | >90                |
|           |           | Source      | Recessed           |

### Physical

#### **Electrical**

Insulation class

Class III

| Material | aluminum | Power   | 8.7W               |
|----------|----------|---------|--------------------|
|          |          | Voltage | 8.7W               |
|          |          | Driver  | no driver included |
|          |          |         | 220/240 Vac 50/60  |
|          |          |         | Hz                 |