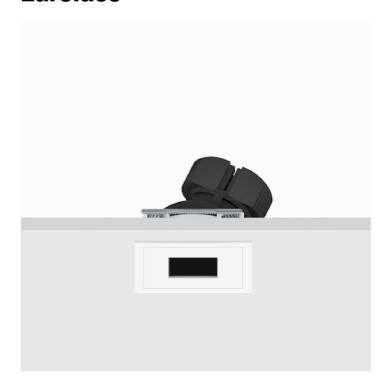

## Mood Pro Adjustable Square, M - Ø80mm -Trim

#### Reggiani

No. X.MP1CA.HW31

Mood Pro features the lighting body of the standard Mood, with increased performances: it offers twice the lumen output compared to the standard version. Mood Pro Adjustable can be adjusted on both axes and it enables simple, precise adjustment without the need for special tools.