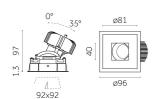

# Mood Pro Adjustable Square, M – Ø80mm – Trim

#### Reggiani

No. X.MP1CA.HQ12

Mood Pro features the lighting body of the standard Mood, with increased performances: it offers twice the lumen output compared to the standard version. Mood Pro Adjustable can be adjusted on both axes and it enables simple, precise adjustment without the need for special tools.

#### **Photometric**

Colour Temp

Mounting Downlight
Flux 631lm
IP Rating IP20

**n** Dimmir Beam A

Dimming no driver included
Beam Angle 12°

3000K

CRI >90
Source Recessed

### **Electrical**

Material **aluminum** Power **8.7W**Voltage **8.7W** 

Driver no driver included

220/240 Vac 50/60

Hz

Insulation class Class III