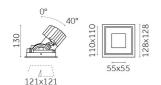

#### Reggiani

No. X.MP15H.HW31

Mood Pro features the lighting body of the standard Mood, with increased performances: it offers twice the lumen output compared to the standard version. Mood Pro Adjustable can be adjusted on both axes and it enables simple, precise adjustment without the need for special tools.

#### **Photometric**

| Mounting  | Downlight | Colour Temp | 2700K              |
|-----------|-----------|-------------|--------------------|
| Flux      | 1642lm    | Dimming     | no driver included |
| IP Rating | IP20      | Beam Angle  | 34°                |
|           |           | CRI         | >90                |
|           |           | Source      | Recessed           |
|           |           |             |                    |

#### **Electrical**

| Material | aluminum | Power            | 23.5W              |
|----------|----------|------------------|--------------------|
|          |          | Voltage          | 23.5W              |
|          |          | Driver           | no driver included |
|          |          |                  | 220/240 Vac 50/60  |
|          |          |                  | Hz                 |
|          |          | Insulation class | Class III          |