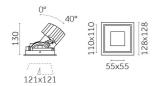

#### Reggiani

No. X.MP15E.DT12

Mood Pro features the lighting body of the standard Mood, with increased performances: it offers twice the lumen output compared to the standard version. Mood Pro Adjustable can be adjusted on both axes and it enables simple, precise adjustment without the need for special tools.

### **Physical**