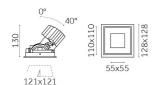

## Mood Pro Adjustable Square, Ø110mm – Trim

#### Reggiani

No. X.MP14H.HQ12

Mood Pro features the lighting body of the standard Mood, with increased performances: it offers twice the lumen output compared to the standard version. Mood Pro Adjustable can be adjusted on both axes and it enables simple, precise adjustment without the need for special tools.

#### **Photometric**

| Mounting  | Downlight | Colour Temp | 3000K              |
|-----------|-----------|-------------|--------------------|
| Flux      | 1431lm    | Dimming     | no driver included |
| IP Rating | IP20      | Beam Angle  | 34°                |
|           |           | CRI         | >90                |
|           |           | Source      | Recessed           |

### **Electrical**

| Material | aluminum | Power            | 19W                |
|----------|----------|------------------|--------------------|
|          |          | Voltage          | 19W                |
|          |          | Driver           | no driver included |
|          |          |                  | 220/240 Vac 50/60  |
|          |          |                  | Hz                 |
|          |          | Insulation class | Class III          |