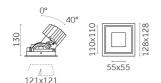

## Mood Pro Adjustable Square, Ø110mm – Trim

#### Reggiani

No. X.MP14B.HW12

Mood Pro features the lighting body of the standard Mood, with increased performances: it offers twice the lumen output compared to the standard version. Mood Pro Adjustable can be adjusted on both axes and it enables simple, precise adjustment without the need for special tools.