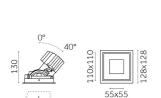

## Mood Pro Adjustable Square, Ø110mm – Trim

## Reggiani

No. X.MP13K.HW31

Mood Pro features the lighting body of the standard Mood, with increased performances: it offers twice the lumen output compared to the standard version. Mood Pro Adjustable can be adjusted on both axes and it enables simple, precise adjustment without the need for special tools.

| Technical          |           | Photometric                  |                          |
|--------------------|-----------|------------------------------|--------------------------|
| Mounting IP Rating | Downlight | Colour Temp<br>CRI<br>Source | 2700K<br>>90<br>Recessed |