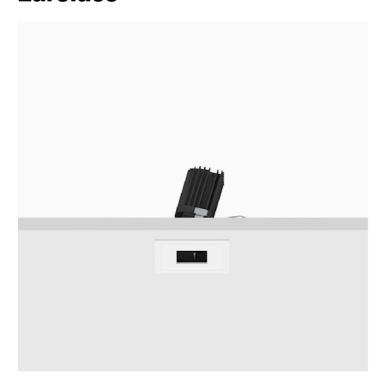

## Mood Pro Adjustable Square, Ø50mm - Trim

#### Reggiani

No. X.MP12H.HW12

Mood Pro features the lighting body of the standard Mood, with increased performances: it offers twice the lumen output compared to the standard version. Mood Pro Adjustable can be adjusted on both axes and it enables simple, precise adjustment without the need for special tools.