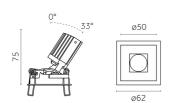

#### **Technical**

#### **Photometric**

| Mounting  | Downlight | Colour Temp | 2700K              |
|-----------|-----------|-------------|--------------------|
| Flux      | 305lm     | Dimming     | no driver included |
| IP Rating | IP20      | Beam Angle  | 33°                |
|           |           | CRI         | >90                |
|           |           | Source      | Recessed           |