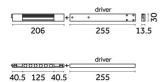

| Physical |                                                 | Electrical                                     |                                                                              |
|----------|-------------------------------------------------|------------------------------------------------|------------------------------------------------------------------------------|
| Material | Extruded aluminum,<br>thermoplastic<br>material | Power<br>Voltage<br>Driver<br>Insulation class | 10.1W<br>10.1W<br>no driver included<br>220/240 Vac 50/60<br>Hrz<br>Class II |
|          |                                                 |                                                |                                                                              |