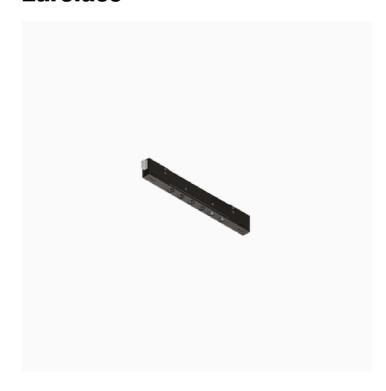

## Incline Dark Performance, High Output – 125mm

Reggiani

No. X.LP62H.WQ21

Incline has been designed to bring you a miniaturised yet high performing, integrated track lighting solution. The unique micro fixture is completely integrated inside the 14mm aperture of the 3-circuit track.