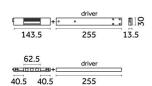

## **Technical Photometric** Mounting Track Mounted Colour Temp 3000K (Standard 358lm on request) K Flux Dimming no driver included IP20 IP Rating 50° Beam Angle CRI >98 Source Track

| Physical |                                                 | Electrical                 |                                                                            |
|----------|-------------------------------------------------|----------------------------|----------------------------------------------------------------------------|
| Material | Extruded aluminum,<br>thermoplastic<br>material | Power<br>Voltage<br>Driver | 5.1W<br>5.1W<br>no driver included<br>220/240 Vac 50/60<br>Hrz<br>Class II |
|          |                                                 |                            |                                                                            |