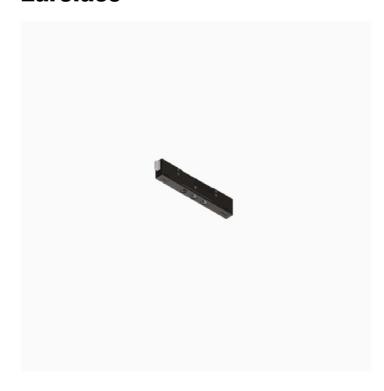

## Incline Dark Performance, High Output - 62,5mm

Reggiani

No. X.LP61M.HC21

Incline has been designed to bring you a miniaturised yet high performing, integrated track lighting solution. The unique micro fixture is completely integrated inside the 14mm aperture of the 3-circuit track.

Black