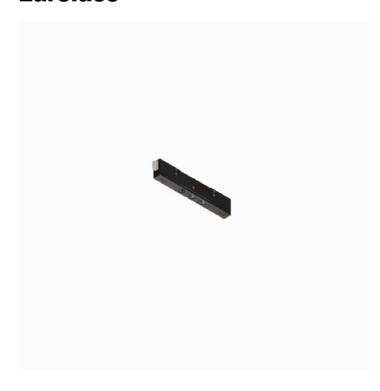

# Incline Dark Performance, High Output - 62,5mm

Reggiani

No. X.LP61E.HQ21

Incline has been designed to bring you a miniaturised yet high performing, integrated track lighting solution. The unique micro fixture is completely integrated inside the 14mm aperture of the 3-circuit track.

## **Physical**