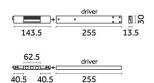

## **Physical**

#### **Electrical**

Material Extruded aluminum, thermoplastic

material

Power 5.1W Voltage 5.1W

Driver no driver included

220/240 Vac 50/60

3000K (Standard) K

no driver included