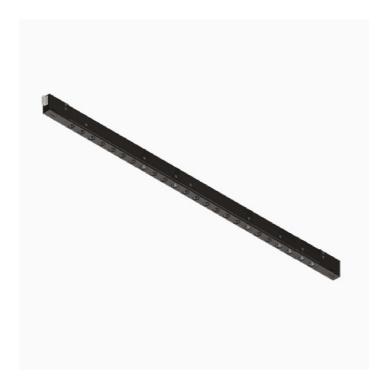

## Incline Dark Performance, Mid Output - 500mm

#### Reggiani

No. X.KP63M.WQ21

Incline has been designed to bring you a miniaturised yet high performing, integrated track lighting solution. The unique micro fixture is completely integrated inside the 14mm aperture of the 3-circuit track.