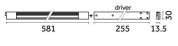

# **Euroluce**

| 4 <del>9</del> —1000 | 000/100 | 700LB)+ | driver | _  |
|----------------------|---------|---------|--------|----|
| -                    | 7/      |         |        | Ξ. |
| 10 5                 | 500     | 10.5    | 255    |    |