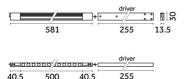

# **Euroluce**

40.5

500

40.5

## Incline Dark Performance, Mid Output - 500mm

### **Electrical**

Material Extruded aluminum, thermoplastic

material

13W Voltage 13W

Driver no driver included

220/240 Vac 50/60

4000K (Standard) K

no driver included