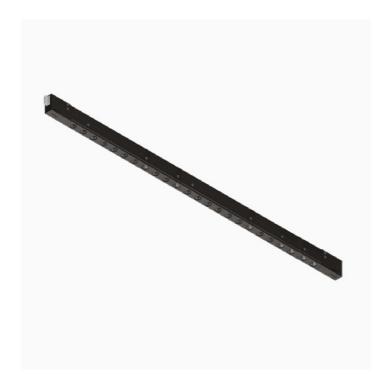

## Incline Dark Performance, Mid Output - 500mm

#### Reggiani

No. X.KP63E.HN21

Incline has been designed to bring you a miniaturised yet high performing, integrated track lighting solution. The unique micro fixture is completely integrated inside the 14mm aperture of the 3-circuit track.

Black