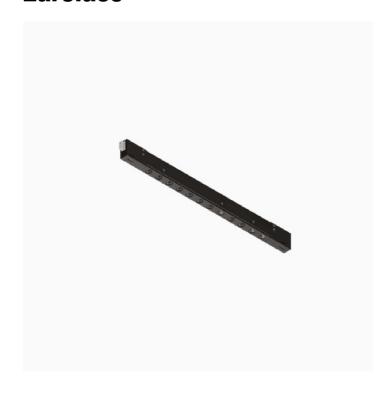

### Incline Dark Performance, Mid Output - 250mm

#### Reggiani

No. X.KP62E.HQ21

Incline has been designed to bring you a miniaturised yet high performing, integrated track lighting solution. The unique micro fixture is completely integrated inside the 14mm aperture of the 3-circuit track.