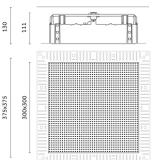

## Trybeca Square, Prismatic - 300mm - Trimless

## Reggiani

No. X.KC0H0.HW12

Ideal for transforming interiors with diffuse a lighting, Trybeca is a family of recessed, surface-mounted and pendant luminaires based on the clean lines of three simple shapes: circle, square and rectangle. Trybeca comes with three interchangeable spacers that can be used for recessed, flush or drop mounting of the diffuser. The Trybeca Recessed Drop version has a diffuser that drops further for even softer and more aesthetically pleasing light distribution.

| Technic   | al      | Photome     | notometric |  |
|-----------|---------|-------------|------------|--|
| Mounting  | Ceiling | Colour Temp | 2700K      |  |
| Flux      | 1299lm  | CRI         | >90        |  |
| IP Rating |         | Source      | Recessed   |  |

| Physical |                                     | Electrical |     |
|----------|-------------------------------------|------------|-----|
| Material | Die-cast aluminum,<br>Technopolymer | Power      | 15W |