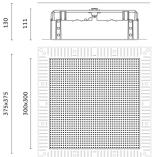

| Technical             |                    | Photometric   |                 |
|-----------------------|--------------------|---------------|-----------------|
| Mounting<br>IP Rating | Ceiling            | CRI<br>Source | >80<br>Recessed |
| Physical              |                    | Electrical    |                 |
| Material              | Die-cast aluminum, | Power         | 26.7W           |