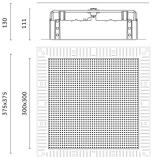

## Reggiani

No. X.KC0E0.NN31

Ideal for transforming interiors with diffuse a lighting, Trybeca is a family of recessed, surface-mounted and pendant luminaires based on the clean lines of three simple shapes: circle, square and rectangle. Trybeca comes with three interchangeable spacers that can be used for recessed, flush or drop mounting of the diffuser. The Trybeca Recessed Drop version has a diffuser that drops further for even softer and more aesthetically pleasing light distribution.

| Technical                     |                    | Photometric                  |                          |
|-------------------------------|--------------------|------------------------------|--------------------------|
| Mounting<br>Flux<br>IP Rating | Ceiling<br>3103lm  | Colour Temp<br>CRI<br>Source | 4000K<br>>80<br>Recessed |
| Physical                      |                    | Electrical                   |                          |
| Material                      | Die-cast aluminum, | Power                        | 26.7W                    |