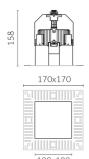

## Trybeca Square, 100mm, Trimless

#### Reggiani

No. X.FH1F0.HW12

Ideal for transforming interiors with diffuse a lighting, Trybeca is a family of recessed, surface-mounted and pendant luminaires based on the clean lines of three simple shapes: circle, square and rectangle. Trybeca comes with three interchangeable spacers that can be used for recessed, flush or drop mounting of the diffuser. The Trybeca Recessed Drop version has a diffuser that drops further for even softer and more aesthetically pleasing light distribution.