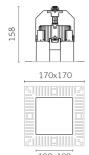

# Trybeca Square, 100mm, Trimless

#### Reggiani

No. X.FH1F0.HQ31

Ideal for transforming interiors with diffuse a lighting, Trybeca is a family of recessed, surface-mounted and pendant luminaires based on the clean lines of three simple shapes: circle, square and rectangle. Trybeca comes with three interchangeable spacers that can be used for recessed, flush or drop mounting of the diffuser. The Trybeca Recessed Drop version has a diffuser that drops further for even softer and more aesthetically pleasing light distribution.

### **Physical**