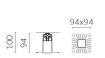

## Trybeca Square, MINI, SQUARE, TRIMLESS fixed recessed luminaire

Reggiani

No. X.FH1A0.HQ31

Ideal for transforming interiors with diffuse a lighting, Trybeca is a family of recessed, surface-mounted and pendant luminaires based on the clean lines of three simple shapes: circle, square and rectangle. Trybeca comes with three interchangeable spacers that can be used for recessed, flush or drop mounting of the diffuser. The Trybeca Recessed Drop version has a diffuser that drops further for even softer and more aesthetically pleasing light distribution.

| Technical           |         | Photomet    | Photometric  |  |
|---------------------|---------|-------------|--------------|--|
| Mounting  IP Rating | Ceiling | Colour Temp | 3000K<br>>90 |  |
| ii Kaiiiig          |         | Source      | Recessed     |  |