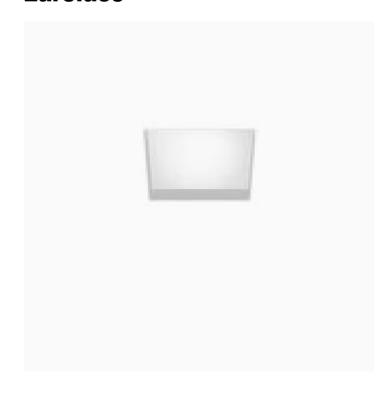

## Trybeca Square, MINI, SQUARE, TRIMLESS fixed recessed luminaire

Reggiani

No. X.FH1A0.HQ31

Ideal for transforming interiors with diffuse a lighting, Trybeca is a family of recessed, surface-mounted and pendant luminaires based on the clean lines of three simple shapes: circle, square and rectangle. Trybeca comes with three interchangeable spacers that can be used for recessed, flush or drop mounting of the diffuser. The Trybeca Recessed Drop version has a diffuser that drops further for even softer and more aesthetically pleasing light distribution.