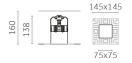

## Trybeca Square, SMALL, SQUARE, TRIMLESS fixed recessed luminaire

Reggiani

No. X.FC030.DT31

Ideal for transforming interiors with diffuse a lighting, Trybeca is a family of recessed, surface-mounted and pendant luminaires based on the clean lines of three simple shapes: circle, square and rectangle. Trybeca comes with three interchangeable spacers that can be used for recessed, flush or drop mounting of the diffuser. The Trybeca Recessed Drop version has a diffuser that drops further for even softer and more aesthetically pleasing light distribution.