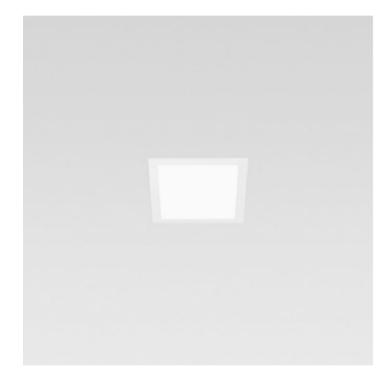

## Trybeca Square, 100mm, Trim

## Reggiani

No. X.DH1F0.HQ12

Ideal for transforming interiors with diffuse a lighting, Trybeca is a family of recessed, surface-mounted and pendant luminaires based on the clean lines of three simple shapes: circle, square and rectangle. Trybeca comes with three interchangeable spacers that can be used for recessed, flush or drop mounting of the diffuser. The Trybeca Recessed Drop version has a diffuser that drops further for even softer and more aesthetically pleasing light distribution.