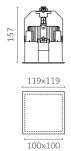

## Trybeca Square, 100mm, Trim

## Reggiani

No. X.DH1F0.HQ12

Ideal for transforming interiors with diffuse a lighting, Trybeca is a family of recessed, surface-mounted and pendant luminaires based on the clean lines of three simple shapes: circle, square and rectangle. Trybeca comes with three interchangeable spacers that can be used for recessed, flush or drop mounting of the diffuser. The Trybeca Recessed Drop version has a diffuser that drops further for even softer and more aesthetically pleasing light distribution.

| Technical |         | Photome     | Photometric |  |
|-----------|---------|-------------|-------------|--|
| Mounting  | Ceiling | Colour Temp | 3000K       |  |
| IP Rating |         | CRI         | >90         |  |
|           |         | Source      | Recessed    |  |