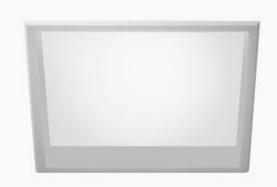

# Trybeca Square, LARGE, SQUARE fixed recessed luminaire, WITH BEZEL

Reggiani

No. X.DC0L0.NN31

Ideal for transforming interiors with diffuse a lighting, Trybeca is a family of recessed, surface-mounted and pendant luminaires based on the clean lines of three simple shapes: circle, square and rectangle. Trybeca comes with three interchangeable spacers that can be used for recessed, flush or drop mounting of the diffuser. The Trybeca Recessed Drop version has a diffuser that drops further for even softer and more aesthetically pleasing light distribution.