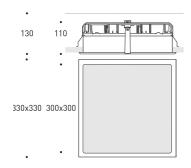

# Trybeca Square, LARGE, SQUARE fixed recessed luminaire, WITH BEZEL

Reggiani

No. X.DC0L0.NN31

Ideal for transforming interiors with diffuse a lighting, Trybeca is a family of recessed, surface-mounted and pendant luminaires based on the clean lines of three simple shapes: circle, square and rectangle. Trybeca comes with three interchangeable spacers that can be used for recessed, flush or drop mounting of the diffuser. The Trybeca Recessed Drop version has a diffuser that drops further for even softer and more aesthetically pleasing light distribution.

### Physical

Material

Die-cast aluminium, Technopolymer

Our product range updates frequently. All product specifications and data are subject to change without warning in order to improve reliability, function, performance or otherwise. We make every effort to ensure the accuracy of our product images, however due to different lighting and acreens used for viewing, the column may vary, images are indicative of the quality and style of the product but may not represent the procise details of the product you receive. This is because we are constantly working to make improvements. For aesthetic reasons, cables and/or electrical elements are often not shown. Refer to technical data sheets for all tochnical data. Images and colours are not part of any control or warranty in any way.