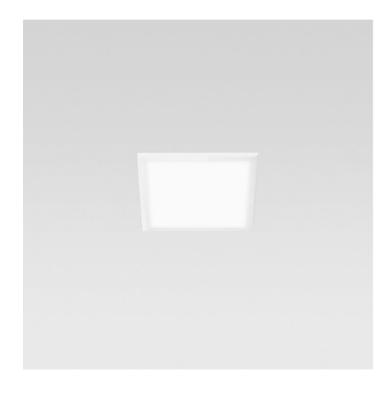

## Trybeca Square, MEDIUM, SQUARE fixed recessed luminaire, WITH BEZEL

Reagiani

No. X.DC070.DT31

Ideal for transforming interiors with diffuse a lighting, Trybeca is a family of recessed, surface-mounted and pendant luminaires based on the clean lines of three simple shapes: circle, square and rectangle. Trybeca comes with three interchangeable spacers that can be used for recessed, flush or drop mounting of the diffuser. The Trybeca Recessed Drop version has a diffuser that drops further for even softer and more aesthetically pleasing light distribution.