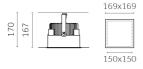

## Trybeca Square, MEDIUM, SQUARE fixed recessed luminaire, WITH BEZEL

Reagiani

No. X.DC070.DT31

Ideal for transforming interiors with diffuse a lighting, Trybeca is a family of recessed, surface-mounted and pendant luminaires based on the clean lines of three simple shapes: circle, square and rectangle. Trybeca comes with three interchangeable spacers that can be used for recessed, flush or drop mounting of the diffuser. The Trybeca Recessed Drop version has a diffuser that drops further for even softer and more aesthetically pleasing light distribution.

| Technical |         | Photometric |          |
|-----------|---------|-------------|----------|
| Mounting  | Ceiling | CRI         | >95      |
| IP Rating |         | Source      | Recessed |

| Physical |                                      | Electrical |    |
|----------|--------------------------------------|------------|----|
| Material | Die-cast aluminium,<br>Technopolymer | Power      | 38 |