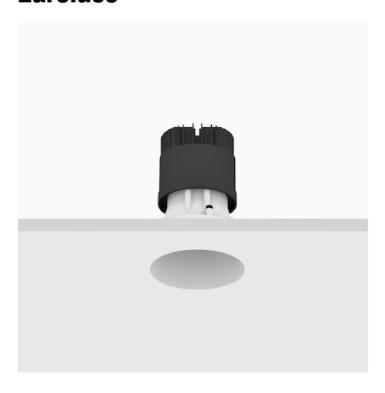

## Mood Pro Fixed Round, Ø80mm - Trimless

#### Reggiani

No. X.CP1DE.HQT9

Mood Pro features the lighting body of the standard Mood, with increased performances: it offers twice the lumen output compared to the standard version. The opal diffuser makes the light soft and the reflectors can change the beam angles, providing flexibility.

Embossed matt white/Copper