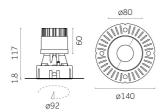

#### **Technical**

#### **Photometric**

| Mounting  | Recessed | Colour Temp | 3000K              |
|-----------|----------|-------------|--------------------|
| Flux      | 820lm    | Dimming     | no driver included |
| IP Rating | IP44     | Beam Angle  | 28°                |
|           |          | CRI         | >90                |
|           |          | Source      | Recessed           |

### Physical

#### **Electrical**

| Material | aluminum | Power            | 13.7W              |
|----------|----------|------------------|--------------------|
|          |          | Voltage          | 13.7W              |
|          |          | Driver           | no driver included |
|          |          |                  | 220/240 Vac 50/60  |
|          |          |                  | Hz                 |
|          |          | Insulation class | Class III          |