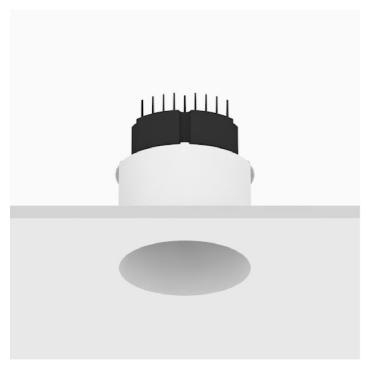

## Mood Pro Fixed Round, Ø110mm - Trimless

#### Reggiani

No. X.CP15H.HQ31

Mood Pro features the lighting body of the standard Mood, with increased performances: it offers twice the lumen output compared to the standard version. The opal diffuser makes the light soft and the reflectors can change the beam angles, providing flexibility.