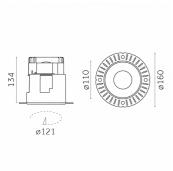

## Mood Pro Fixed Round, Ø110mm - Trimless

#### **Photometric**

 Mounting
 Recessed

 Flux
 1768lm

 IP Rating
 IP44

Colour Temp 3000K
Dimming no driver included

Beam Angle 37°
CRI >90
Source Recessed

### **Physical**

#### **Electrical**

Material aluminum

Power 23.5W Voltage 23.5W

Driver no driver included

220/240 Vac 50/60

Ηz

Insulation class Class III