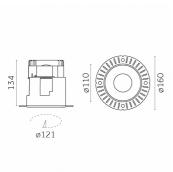

#### **Photometric**

Mounting IP Rating Recessed IP44 Dimming

no driver included

Beam Angle 20°
CRI >90

Source Recessed

## **Physical**

### **Electrical**

Material

aluminum

Power 23.5W

Voltage 23.5W
Driver no driver included

220/240 Vac 50/60

Hz

Insulation class Class III