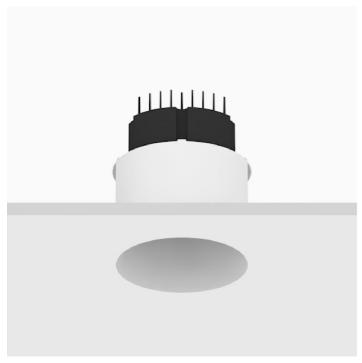

#### Reggiani

No. X.CP15E.QTT9

Mood Pro features the lighting body of the standard Mood, with increased performances: it offers twice the lumen output compared to the standard version. The opal diffuser makes the light soft and the reflectors can change the beam angles, providing flexibility.