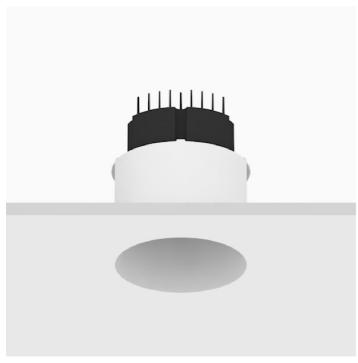

## Mood Pro Fixed Round, Ø110mm - Trimless

#### Reggiani

No. X.CP15E.HQ31

Mood Pro features the lighting body of the standard Mood, with increased performances: it offers twice the lumen output compared to the standard version. The opal diffuser makes the light soft and the reflectors can change the beam angles, providing flexibility.

### **Physical**