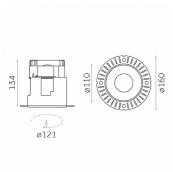

## Mood Pro Fixed Round, Ø110mm - Trimless

#### **Technical**

### **Physical**